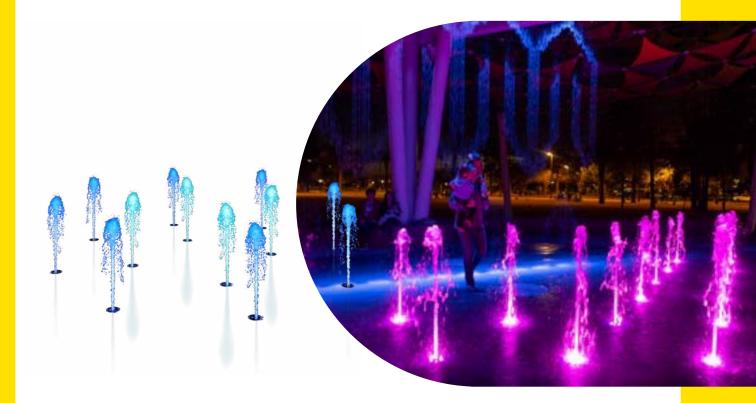

### Lumiflow

Available in multiple configurations, Lumiflow creates a refreshing visual experience thanks to its all-in-one solution consisting of a water jet column, LED technology and an integrated drain.

## Watermark<sup>™</sup>

A cutting-edge interactive feature that creates logos, patterns and words by manipulating the water flow. Our digitally controlled water display technology allows you to create interactive patterns and a unique ambiance for your venue.