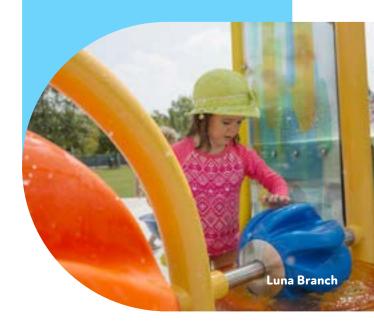

### Explora

The Splashpad<sup>®</sup> Explora collection pairs magical water effects with different sized orbs that kids can push, pull and spin. The result is a series of play events that get kids moving as they manipulate how the water moves around them.

#### Splashpad® Explora

Helio N°2