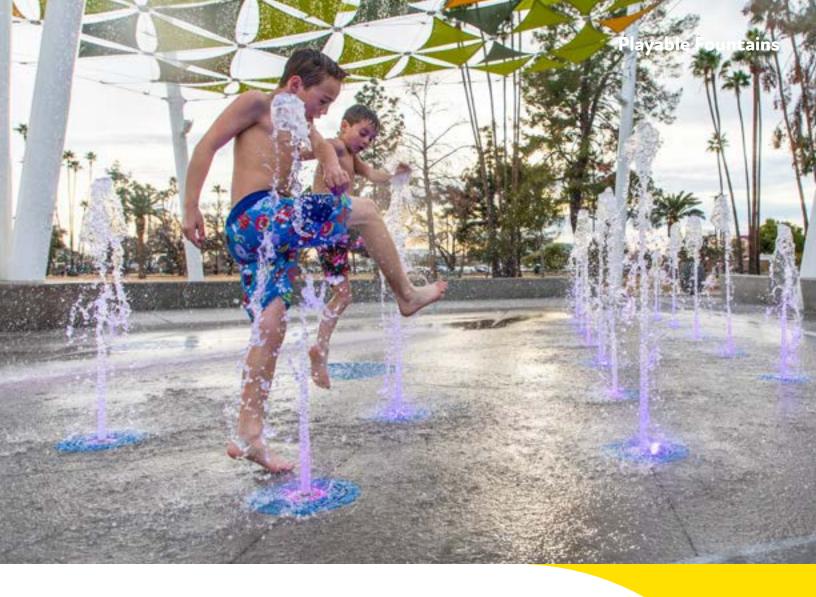

# Playable Fountains

Pioneer Park | Mesa, Arizona, USA

### Rethinking fountains

We've reinvented fountains, transforming them into immersive, multi-sensory experiences for all generations. Combining spectacular visuals and interactive effects, our Playable Fountains create magic that keep families wide-eyed day or night.

#### Showtime meets playtime

An innovative twist on the dry-deck fountain, Playable Fountains comprise individual jets with embedded LEDs. At sundown, our Playable Fountains remain an immersive experience, with users of all ages interacting with the lighting and water.