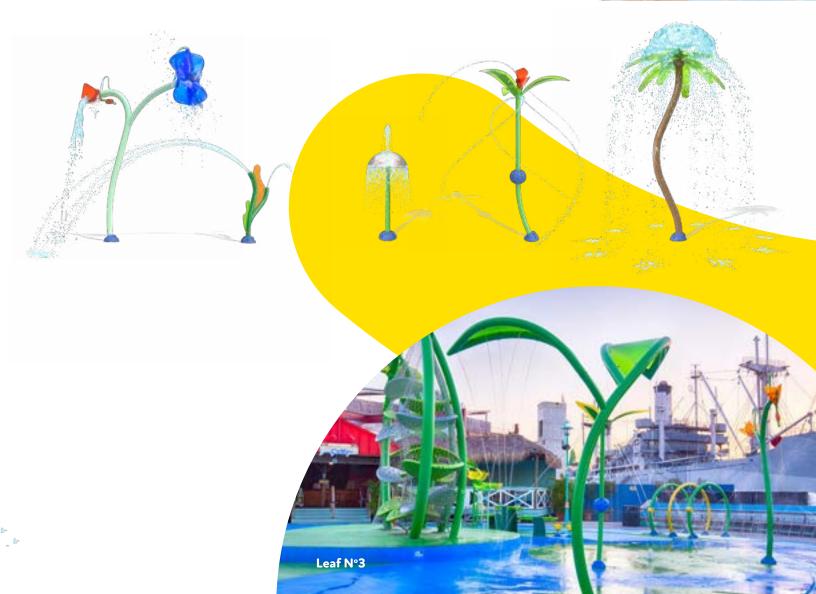

### Watergarden

From the mystical water, effects of the Aqualien Flowers to the exciting streams of the Bloom, the Watergarden collection mimics nature's lush greenery. Every leaf, flower, and stem making up the collection has a distinct personality.

#### Splashpad® Watergarden

Aqualien Flower

#### A return to nature

Vivid colors, interactive water effects, and organic designs offer families a return to nature. In the minds of young explorers, these water features transform your Splashpad<sup>®</sup> into a magical rainforest, jungle, or pond.

Paterna Municipal Pool | Paterna, Spain