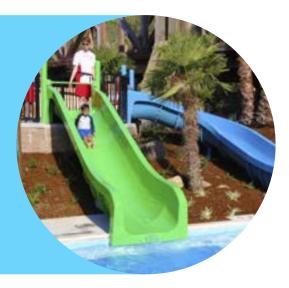

## **First Adventure Slides**

The more adventure you offer your pint-size visitors, the more incentive moms and dads have to make a return visit. Engineered specifically for younger guests, these body slides accommodate those who may be slightly hesitant about their inaugural ride.

### Wide Slides

Outstretched lanes let the little ones slide next to each other and even allow parents to ride along. Wide enough to accommodate four on a single turn, these attractions let everyone join in on the fun!

### **Kids Slides**

These body slides help kids graduate from toddler rides to the real deal. Open- or closed-flume designs offer just the right level of thrills while providing a safe and smooth ride.

### **Kids Racers**

These single lane or side-by-side slides give guests the speed they need without being too intense for first-timers.