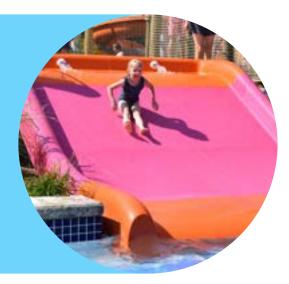

## **Big Splash Slides**

Every experience is even better when you kick the adrenaline up a notch! Fully customizable and with higher intensity ride paths, Big Splash body slides will be a sure hit for the entire family, maximum thrills guaranteed!

### **Speed Slides**

When it comes to speed, nothing beats these classic flume drops and snaking designs. Highly customizable, these Speed Slides bring in the crowds and keep the spectators gathered 'round.

### **Drop Slides**

These versatile designs feature highly customizable drop-offs! They can be engineered for speed, sharp turns, and big plunges.