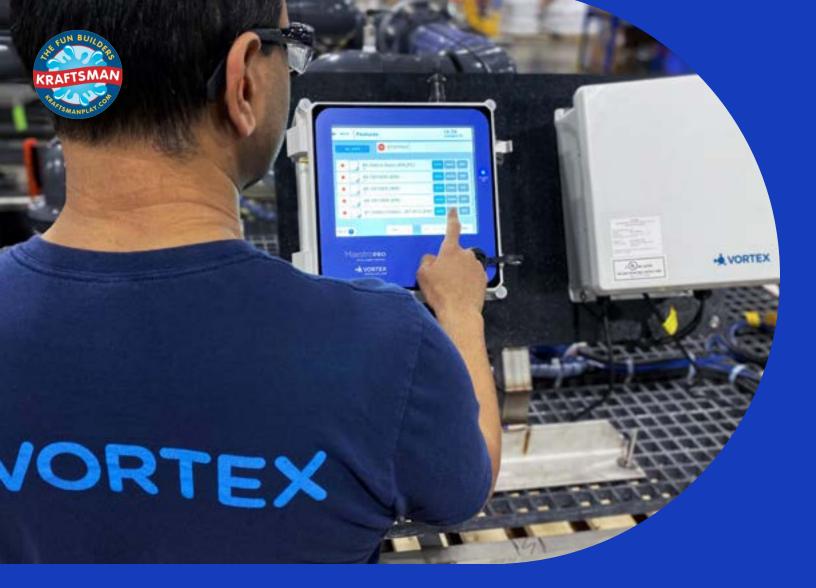

## MaestroPro<sup>™</sup>

#### **INTELLIGENT WATER CONTROL**

Meet MaestroPro<sup>™</sup>, the central system that allows you to control all water functions. Using its intuitive interface, you can activate products, orchestrate lighting and synchronize water features.

### **Remote access**

With the Link<sup>™</sup> web interface, you can access MaestroPro<sup>™</sup> remotely from your mobile device to control a single or multiple locations. MaestroPro<sup>™</sup> reduces maintenance visits to your facility. Full online support keeps things running smoothly.