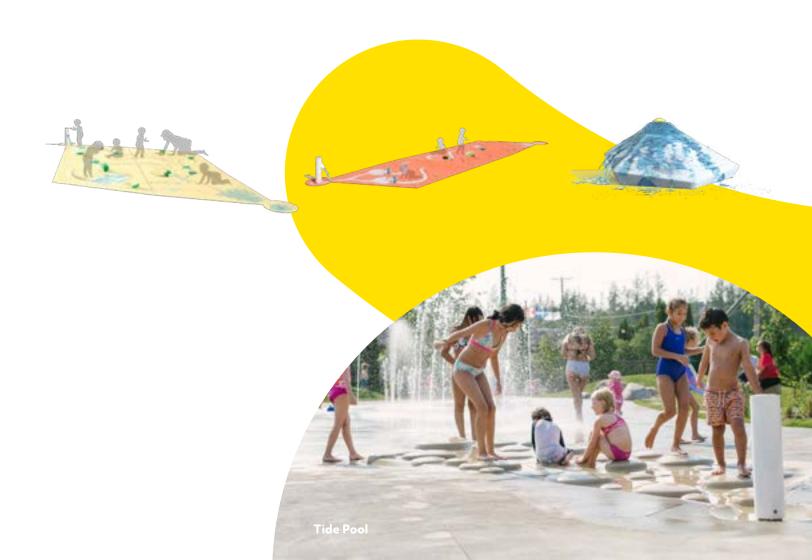

### Water Journey<sup>™</sup>

Water Journey<sup>™</sup> consists of 6 unique play products. Each one invites children to manipulate their surroundings as they would in the great outdoors. These ground-level designs can stand alone as singular formations or be combined to create integrated experiences.

#### Splashpad<sup>®</sup> Water Journey<sup>™</sup>

Hop N°2

## Nature's way to play

Combine the tranquil sensations of a zero-depth Tide Pool with the flowing current of the Labyrinth, or even the thrill of a competitive Water Race. Why not enhance your Splashpad® with Pico, Alto and Hop—highly tactile water events inspired by mountains and stepping stones!