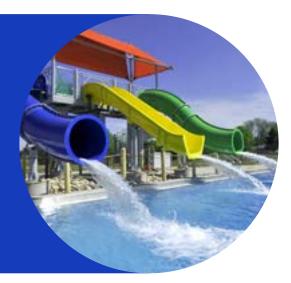

## Make a bigger splash

Get every family member off the beach towel and into the water. Offering a complete line of standard and custom solutions for all ages, Vortex Waterslides offer smooth, comfortable rides with exceptional manufacturing and durability.

See our Waterslides projects at vortex-intl.com

### A slide for every facility

Customizable to your site requirements, our waterslides can stand alone or be integrated with our Elevations<sup>™</sup> or Splashpad<sup>®</sup> for an extra dose of adrenaline. Drop splashdown pool slides provide an exhilarating final plunge, while our runouts provide a safe alternative for pool-less venues.

### PrecisionRide<sup>™</sup> technology

Vortex offers PrecisionRide<sup>™</sup> technology, a molding process with a high strength-to-weight ratio and shiny look on both sides of the flume. Offering the smoothest possible ride, PrecisionRide<sup>™</sup> slides are practically frictionless with long-lasting finishes. Premium gelcoats maintain color season after season.