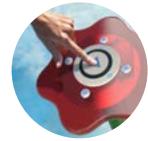

#### **On-Demand** Activation

Water only flows when users press the activator. Easy to operate. No moving parts.

#### On-Demand Activation

Water only flows when users press the activator. Easy to operate. No moving parts.

#### **PlayStart<sup>™</sup> Activator**

An on-demand activator that saves water. No moving parts and low voltage for safe fun. A single-cable connection makes installation easy.