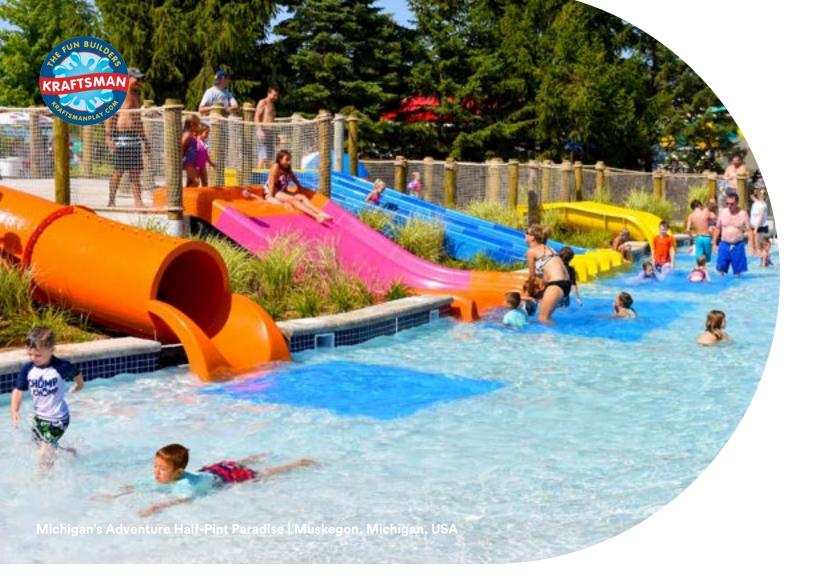

## **Family Fun Slides**

Vortex understands that shared experiences leave a bigger impact. Our Family Fun Slides optimize play between different age groups. More family interaction means more return visits to your inclusive destination.

### **Raft Slides**

Raft Slides optimize splashes and excitement, but at the same time keep younger passengers comfortable thanks to the smooth descent of rafts and tubes.

### **Body Slides**

Available in a wide range of configurations, these classic slides remain among the most versatile. Open or closed flume designs give your venue the twists and turns families are looking for.