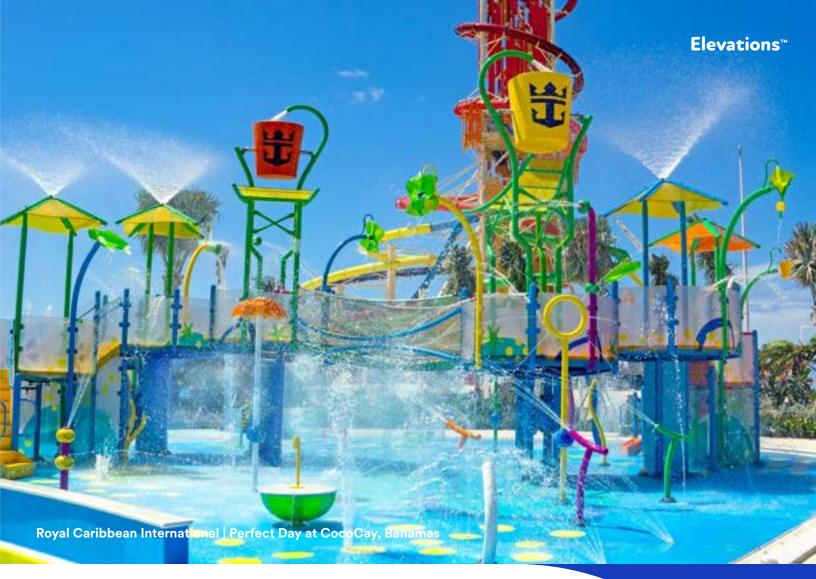

## Multi-level water playgrounds

Elevations<sup>™</sup> condense the excitement and diversity of an entire waterpark into a complete multi-story play zone. Fully customizable, these all-in-one designs employ a vast array of interactive water features, engaging kids on all levels.

## Water structures to boost engagement

Every Elevations<sup>™</sup> feature has been meticulously designed to optimize engagement on all levels. The force and flow of water streams, the choreography of small footsteps around each deck—built into every nook and cranny is a play event yielding higher traffic, longer stays, and return visits.

## Flexible and adaptable

With their modular building-block system, Elevations<sup>™</sup> can adapt to almost any exterior or interior site ranging from a small PlayNuk<sup>™</sup> to a sprawling aquatic destination. Elevations<sup>™</sup> can also be retrofitted onto existing facilities to easily refresh amusement parks, hotels and resorts, campgrounds, and municipal aquatic centers.