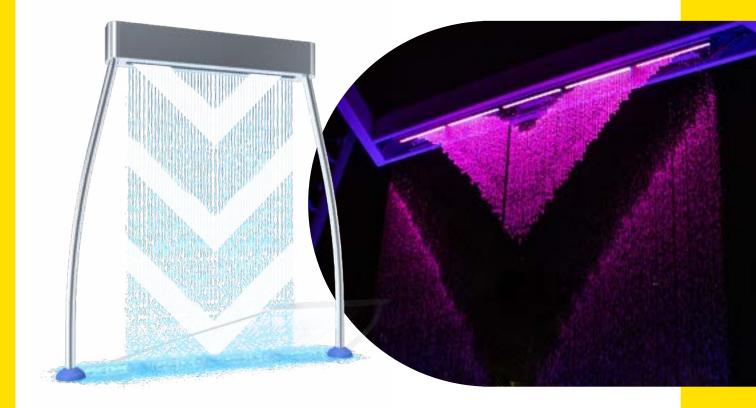

### Lumiflow

Available in multiple configurations, Lumiflow creates a refreshing visual experience thanks to its all-in-one solution consisting of a water jet column, LED technology and an integrated drain.

## Watermark<sup>™</sup>

A cutting-edge interactive feature that creates logos, patterns and words by manipulating the water flow. Our digitally controlled water display technology allows you to create interactive patterns and a unique ambiance for your venue.