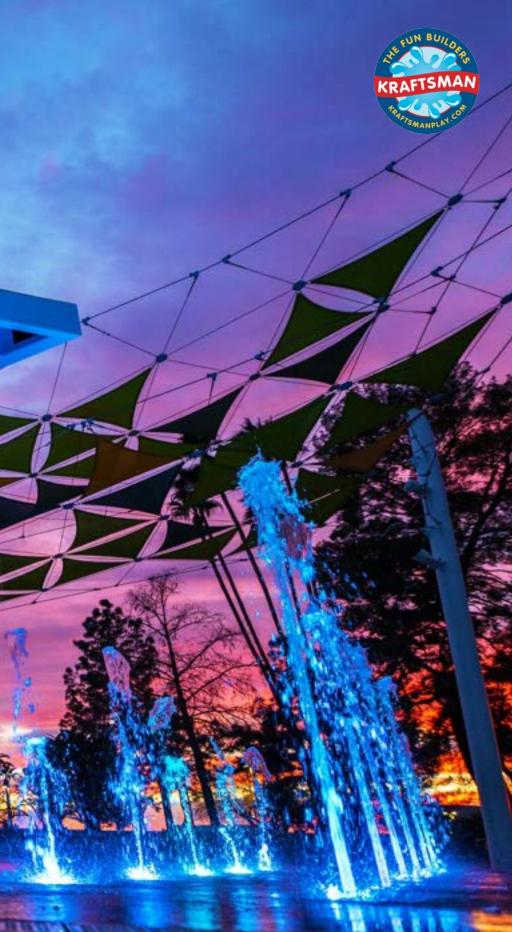

### Rethinking fountains

We've reinvented fountains, transforming them into immersive, multi-sensory experiences for all generations. Combining spectacular visuals and interactive effects, our Playable Fountains create magic that keep families wide-eyed day or night.

#### Showtime meets playtime

An innovative twist on the dry-deck fountain, Playable Fountains comprise individual jets with embedded LEDs. At sundown, our Playable Fountains remain an immersive experience, with users of all ages interacting with the lighting and water.

#### Tailor-made aquatic spectacles

Playable Fountains and Watermark<sup>™</sup> help your facility transform and evolve over time. The magic happens through a tailor-made combination of design, lighting, and technology, giving your project a unique signature. The possibilities are endless, and so is the fun!