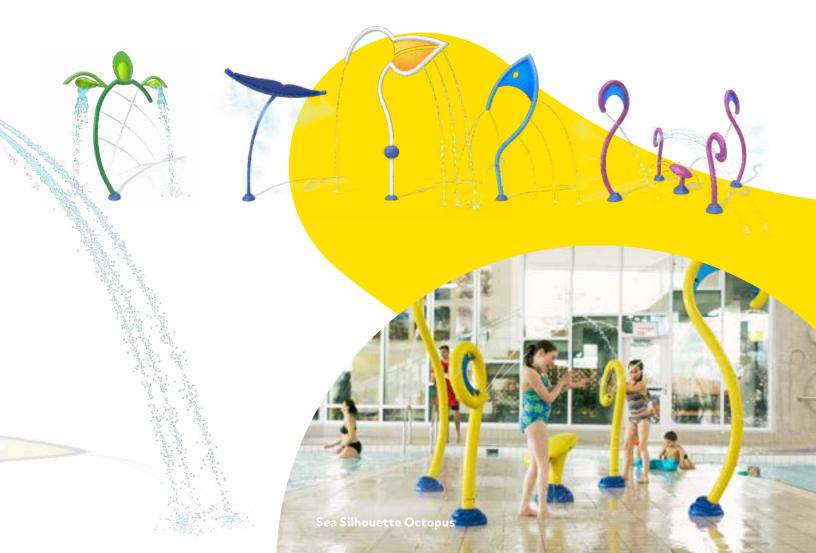

### Sea Silhouette

The Sea Silhouette collection invites children to take a deep dive and discover a whole other world waiting under the sea! The features encourage creative play and create stunning visual effects.

#### Splashpad® Sea Silhouette

Whale

#### A deep-sea adventure!

Run through the whale for an instant soak. Spin the pelican for spiral water effects, or rotate the octopus' tentacles 360 degrees! Which turtle fin will dump water first? Our fully immersive designs will keep excitement levels high!