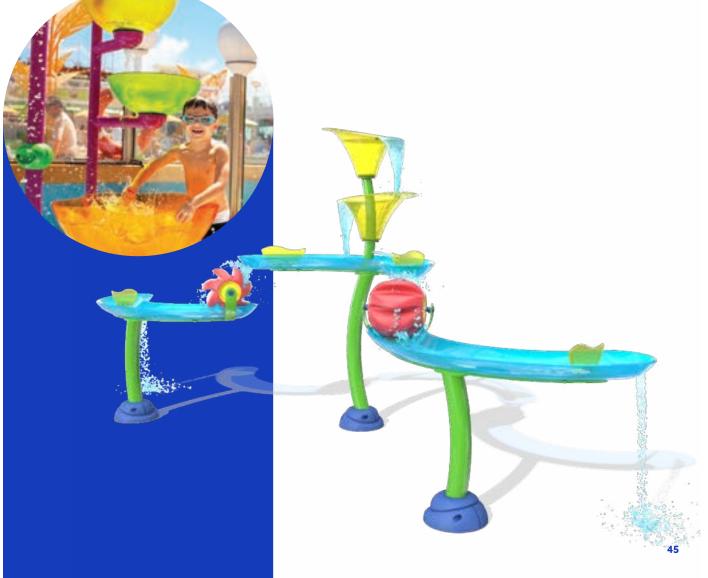

### Water Journey<sup>™</sup>

Water Journey<sup>™</sup> consists of 6 unique play products. Each one invites children to manipulate their surroundings as they would in the great outdoors. These ground-level designs can stand alone as singular formations or be combined to create integrated experiences.

#### Splashpad<sup>®</sup> Water Journey<sup>™</sup>

Hop N°2

## Nature's way to play

Combine the tranquil sensations of a zero-depth Tide Pool with the flowing current of the Labyrinth, or even the thrill of a competitive Water Race. Why not enhance your Splashpad® with Pico, Alto and Hop—highly tactile water events inspired by mountains and stepping stones!