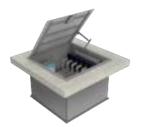

#### Equipment Vault Command Center

Installed underground, this housing solution features a stainless-steel access hatch and stepdown grate.